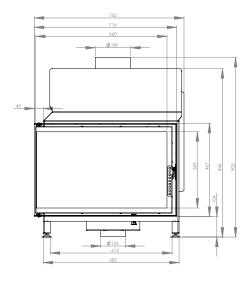

## MODERNITY

Stylish black handle and printed Decor glass as standard.

| Nominal power [kW]                            | 11,0        |
|-----------------------------------------------|-------------|
| Heating load range [kW]                       | 5,5-14      |
| Thermal efficiency [%]                        | 75,5        |
| CO emission (by 13% $O_2$ ) [g/m $^3$ ]       | 0,873       |
| Dust emission [g/m³]                          | 0,037       |
| Average fuel consumption [kg/h]               | 3,5         |
| Combustion gas temperature [°C]               | 284         |
| Recommended active area of outlet grids [cm²] | 770-880     |
| Recommended active area of inlet grids [cm²]  | 440-720     |
| Dimensions of the glass [mm]                  | 680x430x347 |
| External dimensions [mm]                      | 752x903x458 |
| Maksimum log lenght [mm]                      | 350         |
| Flue diameter [mm]                            | 180         |
| Air intake diameter [mm]                      | 125         |
| Weight [kg]                                   | 109         |
| Efficiency coefficient                        | 100,5       |
| Energy class                                  | А           |