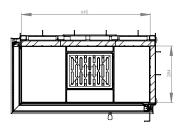

## MODERNITY

Stylish black handle and printed Decor glass as standard.

| Nominal power [kW]                            | 11,0        |
|-----------------------------------------------|-------------|
| Heating load range [kW]                       | 5,5-14      |
| Thermal efficiency [%]                        | 75,5        |
| CO emission (by 13% $O_2$ ) [g/m $^3$ ]       | 0,873       |
| Dust emission [g/m³]                          | 0,037       |
| Average fuel consumption [kg/h]               | 3,5         |
| Combustion gas temperature [°C]               | 284         |
| Recommended active area of outlet grids [cm²] | 770-880     |
| Recommended active area of inlet grids [cm²]  | 440-720     |
| Dimensions of the glass [mm]                  | 680x430x347 |
| External dimensions [mm]                      | 752x903x458 |
| Maksimum log lenght [mm]                      | 350         |
| Flue diameter [mm]                            | 180         |
| Air intake diameter [mm]                      | 125         |
| Weight [kg]                                   | 109         |
| Efficiency coefficient                        | 100,5       |
| Energy class                                  | А           |