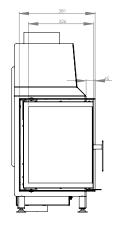

## MODERNITY

Stylish black handle and printed Decor glass as standard.

| Nominal power [kW]                            | 11,0        |
|-----------------------------------------------|-------------|
| Heating load range [kW]                       | 5,5-14      |
| Thermal efficiency [%]                        | 75,5        |
| CO emission (by 13% $O_2$ ) [g/m $^3$ ]       | 0,873       |
| Dust emission [g/m³]                          | 0,037       |
| Average fuel consumption [kg/h]               | 3,5         |
| Combustion gas temperature [°C]               | 284         |
| Recommended active area of outlet grids [cm²] | 770-880     |
| Recommended active area of inlet grids [cm²]  | 440-720     |
| Dimensions of the glass [mm]                  | 680x430x347 |
| External dimensions [mm]                      | 752x903x458 |
| Maksimum log lenght [mm]                      | 350         |
| Flue diameter [mm]                            | 180         |
| Air intake diameter [mm]                      | 125         |
| Weight [kg]                                   | 109         |
| Efficiency coefficient                        | 100,5       |
| Energy class                                  | А           |