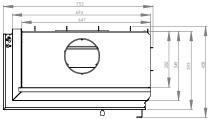

## MODERNITY

Stylish black handle and printed Decor glass as standard.

| Nominal power [kW]                            | 11,0        |
|-----------------------------------------------|-------------|
| Heating load range [kW]                       | 5,5-14      |
| Thermal efficiency [%]                        | 75,5        |
| CO emission (by 13% $O_2$ ) [g/m $^3$ ]       | 0,873       |
| Dust emission [g/m³]                          | 0,037       |
| Average fuel consumption [kg/h]               | 3,5         |
| Combustion gas temperature [°C]               | 284         |
| Recommended active area of outlet grids [cm²] | 770-880     |
| Recommended active area of inlet grids [cm²]  | 440-720     |
| Dimensions of the glass [mm]                  | 680x430x347 |
| External dimensions [mm]                      | 752x903x458 |
| Maksimum log lenght [mm]                      | 350         |
| Flue diameter [mm]                            | 180         |
| Air intake diameter [mm]                      | 125         |
| Weight [kg]                                   | 109         |
| Efficiency coefficient                        | 100,5       |
| Energy class                                  | А           |