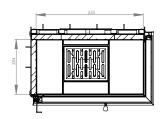

### MODERNITY

Stylish black handle and printed Decor glass as standard.

| Nominal power [kW]                              | 9,0         |
|-------------------------------------------------|-------------|
| Heating load range [kW]                         | 4,5-11,5    |
| Thermal efficiency [%]                          | 76,5        |
| CO emission (by 13% $O_2$ ) [g/m <sup>3</sup> ] | 0,902       |
| Dust emission [g/m³]                            | 0,036       |
| Average fuel consumption [kg/h]                 | 3           |
| Combustion gas temperature [°C]                 | 267         |
| Recommended active area of outlet grids [cm²]   | 770-880     |
| Recommended active area of inlet grids [cm²]    | 440-720     |
| Dimensions of the glass [mm]                    | 590x430x347 |
| External dimensions [mm]                        | 662x903x458 |
| Maksimum log lenght [mm]                        | 330         |
| Flue diameter [mm]                              | 180         |
| Air intake diameter [mm]                        | 125         |
| Weight [kg]                                     | 99          |
| Efficiency coefficient                          | 101,9       |
| Energy class                                    | А           |
|                                                 |             |