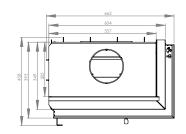

### MODERNITY

Stylish black handle and printed Decor glass as standard.

| Nominal power [kW]                              | 9,0         |
|-------------------------------------------------|-------------|
| Heating load range [kW]                         | 4,5-11,5    |
| Thermal efficiency [%]                          | 76,5        |
| CO emission (by 13% $O_2$ ) [g/m <sup>3</sup> ] | 0,902       |
| Dust emission [g/m³]                            | 0,036       |
| Average fuel consumption [kg/h]                 | 3           |
| Combustion gas temperature [°C]                 | 267         |
| Recommended active area of outlet grids [cm²]   | 770-880     |
| Recommended active area of inlet grids [cm²]    | 440-720     |
| Dimensions of the glass [mm]                    | 590x430x347 |
| External dimensions [mm]                        | 662x903x458 |
| Maksimum log lenght [mm]                        | 330         |
| Flue diameter [mm]                              | 180         |
| Air intake diameter [mm]                        | 125         |
| Weight [kg]                                     | 99          |
| Efficiency coefficient                          | 101,9       |
| Energy class                                    | А           |
|                                                 |             |