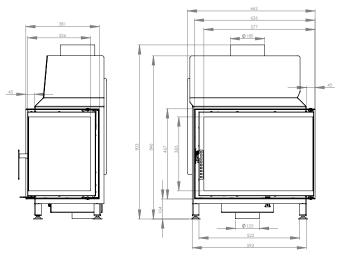

### MODERNITY

Stylish black handle and printed Decor glass as standard.

| Nominal power [kW]                              | 9,0         |
|-------------------------------------------------|-------------|
| Heating load range [kW]                         | 4,5-11,5    |
| Thermal efficiency [%]                          | 76,5        |
| CO emission (by 13% $O_2$ ) [g/m <sup>3</sup> ] | 0,902       |
| Dust emission [g/m³]                            | 0,036       |
| Average fuel consumption [kg/h]                 | 3           |
| Combustion gas temperature [°C]                 | 267         |
| Recommended active area of outlet grids [cm²]   | 770-880     |
| Recommended active area of inlet grids [cm²]    | 440-720     |
| Dimensions of the glass [mm]                    | 590x430x347 |
| External dimensions [mm]                        | 662x903x458 |
| Maksimum log lenght [mm]                        | 330         |
| Flue diameter [mm]                              | 180         |
| Air intake diameter [mm]                        | 125         |
| Weight [kg]                                     | 99          |
| Efficiency coefficient                          | 101,9       |
| Energy class                                    | А           |
|                                                 |             |