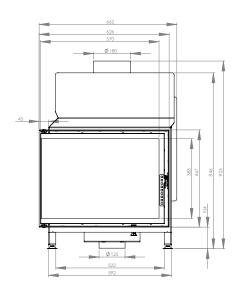

| Nominal power [kW]                              | 9,0         |
|-------------------------------------------------|-------------|
| Heating load range [kW]                         | 4,5-11,5    |
| Thermal efficiency [%]                          | 76,5        |
| CO emission (by 13% $O_2$ ) [g/m <sup>3</sup> ] | 0,902       |
| Dust emission [g/m³]                            | 0,036       |
| Average fuel consumption [kg/h]                 | 3           |
| Combustion gas temperature [°C]                 | 267         |
| Recommended active area of outlet grids [cm²]   | 770-880     |
| Recommended active area of inlet grids [cm²]    | 440-720     |
| Dimensions of the glass [mm]                    | 590x430x347 |
| External dimensions [mm]                        | 662x903x458 |
| Maksimum log lenght [mm]                        | 330         |
| Flue diameter [mm]                              | 180         |
| Air intake diameter [mm]                        | 125         |
| Weight [kg]                                     | 99          |
| Efficiency coefficient                          | 101,9       |
| Energy class                                    | А           |