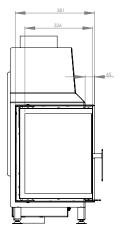

| Nominal power [kW]                              | 9,0         |
|-------------------------------------------------|-------------|
| Heating load range [kW]                         | 4,5-11,5    |
| Thermal efficiency [%]                          | 76,5        |
| CO emission (by 13% $O_2$ ) [g/m <sup>3</sup> ] | 0,902       |
| Dust emission [g/m³]                            | 0,036       |
| Average fuel consumption [kg/h]                 | 3           |
| Combustion gas temperature [°C]                 | 267         |
| Recommended active area of outlet grids [cm²]   | 770-880     |
| Recommended active area of inlet grids [cm²]    | 440-720     |
| Dimensions of the glass [mm]                    | 590x430x347 |
| External dimensions [mm]                        | 662x903x458 |
| Maksimum log lenght [mm]                        | 330         |
| Flue diameter [mm]                              | 180         |
| Air intake diameter [mm]                        | 125         |
| Weight [kg]                                     | 99          |
| Efficiency coefficient                          | 101,9       |
| Energy class                                    | А           |