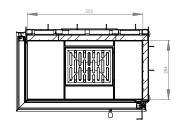

#### EASY OPPERATION

Easy cleaning thanks to cast iron grate with a removable ash container.

| Nominal power [kW]                              | 9,0         |
|-------------------------------------------------|-------------|
| Heating load range [kW]                         | 4,5-11,5    |
| Thermal efficiency [%]                          | 76,5        |
| CO emission (by 13% $O_2$ ) [g/m <sup>3</sup> ] | 0,902       |
| Dust emission [g/m³]                            | 0,036       |
| Average fuel consumption [kg/h]                 | 3           |
| Combustion gas temperature [°C]                 | 267         |
| Recommended active area of outlet grids [cm²]   | 770-880     |
| Recommended active area of inlet grids [cm²]    | 440-720     |
| Dimensions of the glass [mm]                    | 590x430x347 |
| External dimensions [mm]                        | 662x903x458 |
| Maksimum log lenght [mm]                        | 330         |
| Flue diameter [mm]                              | 180         |
| Air intake diameter [mm]                        | 125         |
| Weight [kg]                                     | 99          |
| Efficiency coefficient                          | 101,9       |
| Energy class                                    | А           |