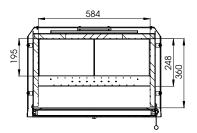

| Nominal power [kW]                              | 8,0         |
|-------------------------------------------------|-------------|
| Heating load range [kW]                         | 4,0-10      |
| Thermal efficiency [%]                          | 85          |
| CO emission (by 13% $O_2$ ) [g/m <sup>3</sup> ] | 0,891       |
| CO emission (by 13% $O_2$ ) [%]                 | 0,0713      |
| Dust emission [g/m³]                            | 0,023       |
| Exhaust temperature [°C]                        | 170         |
| Average fuel consumption [kg/h]                 | 2,4         |
| Maksimum log lenght [mm]                        | 350         |
| Dimensions of the glass in fireplace [mm]       | 640x481     |
| External dimensions [mm]                        | 700x540x470 |
| Flue diameter [mm]                              | 150         |
| Air intake diameter [mm]                        | 100         |
| Weight [kg]                                     | 114         |
| Efficiency coefficient                          | 113,2       |
| Energy class                                    | A+          |