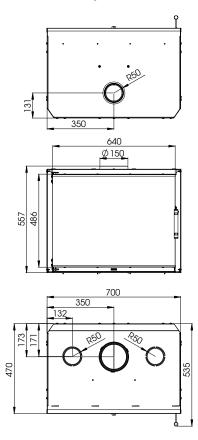

| Nominal power [kW]                              | 8,0         |
|-------------------------------------------------|-------------|
| Heating load range [kW]                         | 4,0-10      |
| Thermal efficiency [%]                          | 85          |
| CO emission (by 13% $O_2$ ) [g/m <sup>3</sup> ] | 0,891       |
| CO emission (by 13% $O_2$ ) [%]                 | 0,0713      |
| Dust emission [g/m³]                            | 0,023       |
| Exhaust temperature [°C]                        | 170         |
| Average fuel consumption [kg/h]                 | 2,4         |
| Maksimum log lenght [mm]                        | 350         |
| Dimensions of the glass in fireplace [mm]       | 640x481     |
| External dimensions [mm]                        | 700x540x470 |
| Flue diameter [mm]                              | 150         |
| Air intake diameter [mm]                        | 100         |
| Weight [kg]                                     | 114         |
| Efficiency coefficient                          | 113,2       |
| Energy class                                    | A+          |