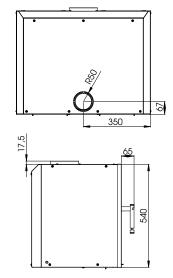

| Nominal power [kW]                              | 8,0         |
|-------------------------------------------------|-------------|
| Heating load range [kW]                         | 4,0-10      |
| Thermal efficiency [%]                          | 85          |
| CO emission (by 13% $O_2$ ) [g/m <sup>3</sup> ] | 0,891       |
| CO emission (by 13% $O_2$ ) [%]                 | 0,0713      |
| Dust emission [g/m³]                            | 0,023       |
| Exhaust temperature [°C]                        | 170         |
| Average fuel consumption [kg/h]                 | 2,4         |
| Maksimum log lenght [mm]                        | 350         |
| Dimensions of the glass in fireplace [mm]       | 640x481     |
| External dimensions [mm]                        | 700x540x470 |
| Flue diameter [mm]                              | 150         |
| Air intake diameter [mm]                        | 100         |
| Weight [kg]                                     | 114         |
| Efficiency coefficient                          | 113,2       |
| Energy class                                    | A+          |