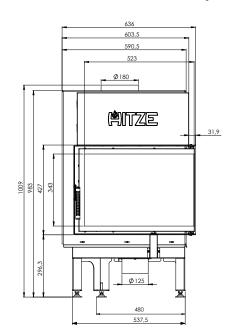

## CLEANLINESS

The air curtain provides the effect of "clean glass" and easy cleaning of the insert is possible thanks to the cast iron grate with a removable container for ash.

| Nominal power [kW]                            | 9,0          |
|-----------------------------------------------|--------------|
| Heating load range [kW]                       | 4,5-12       |
| Thermal efficiency [%]                        | 78           |
| CO emission (by13% $O_2$ ) [g/m $^3$ ]        | 0,818        |
| Dust emission [g/m³]                          | 0,036        |
| Average fuel consumption [kg/h]               | 3            |
| Recommended active area of outlet grids [cm²] | 630-720      |
| Recommended active area of inlet grids [cm²]  | 360-590      |
| Dimensions of the glass [mm]                  | 545x390x325  |
| External dimensions [mm]                      | 636x1009x443 |
| Max. log lenght [mm]                          | 350          |
| Diameter of the flue [mm]                     | 180          |
| Inlet diameter [mm]                           | 125          |
| Weight [kg]                                   | 112          |
| Efficiency coefficient                        | 104,1        |
| Energy class                                  | А            |