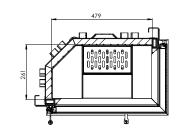

## CLEANLINESS

The air curtain provides the effect of "clean glass" and easy cleaning of the insert is possible thanks to the cast iron grate with a removable container for ash.

| Nominal power [kW]                            | 9,0          |
|-----------------------------------------------|--------------|
| Heating load range [kW]                       | 4,5-12       |
| Thermal efficiency [%]                        | 78           |
| CO emission (by13% $O_2$ ) [g/m $^3$ ]        | 0,818        |
| Dust emission [g/m³]                          | 0,036        |
| Average fuel consumption [kg/h]               | 3            |
| Recommended active area of outlet grids [cm²] | 630-720      |
| Recommended active area of inlet grids [cm²]  | 360-590      |
| Dimensions of the glass [mm]                  | 545x390x325  |
| External dimensions [mm]                      | 636x1009x443 |
| Max. log lenght [mm]                          | 350          |
| Diameter of the flue [mm]                     | 180          |
| Inlet diameter [mm]                           | 125          |
| Weight [kg]                                   | 112          |
| Efficiency coefficient                        | 104,1        |
| Energy class                                  | А            |