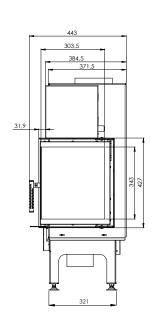

## CLEANLINESS

The air curtain provides the effect of "clean glass" and easy cleaning of the insert is possible thanks to the cast iron grate with a removable container for ash.

| Nominal power [kW]                            | 9,0          |
|-----------------------------------------------|--------------|
| Heating load range [kW]                       | 4,5-12       |
| Thermal efficiency [%]                        | 78           |
| CO emission (by13% $O_2$ ) [g/m $^3$ ]        | 0,818        |
| Dust emission [g/m³]                          | 0,036        |
| Average fuel consumption [kg/h]               | 3            |
| Recommended active area of outlet grids [cm²] | 630-720      |
| Recommended active area of inlet grids [cm²]  | 360-590      |
| Dimensions of the glass [mm]                  | 545x390x325  |
| External dimensions [mm]                      | 636x1009x443 |
| Max. log lenght [mm]                          | 350          |
| Diameter of the flue [mm]                     | 180          |
| Inlet diameter [mm]                           | 125          |
| Weight [kg]                                   | 112          |
| Efficiency coefficient                        | 104,1        |
| Energy class                                  | А            |