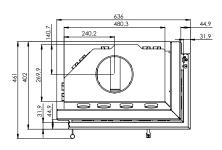

## CLEANLINESS

The air curtain provides the effect of "clean glass" and easy cleaning of the insert is possible thanks to the cast iron grate with a removable container for ash.

| Nominal power [kW]                            | 9,0          |
|-----------------------------------------------|--------------|
| Heating load range [kW]                       | 4,5-12       |
| Thermal efficiency [%]                        | 78           |
| CO emission (by13% $O_2$ ) [g/m $^3$ ]        | 0,818        |
| Dust emission [g/m³]                          | 0,036        |
| Average fuel consumption [kg/h]               | 3            |
| Recommended active area of outlet grids [cm²] | 630-720      |
| Recommended active area of inlet grids [cm²]  | 360-590      |
| Dimensions of the glass [mm]                  | 545x390x325  |
| External dimensions [mm]                      | 636x1009x443 |
| Max. log lenght [mm]                          | 350          |
| Diameter of the flue [mm]                     | 180          |
| Inlet diameter [mm]                           | 125          |
| Weight [kg]                                   | 112          |
| Efficiency coefficient                        | 104,1        |
| Energy class                                  | А            |