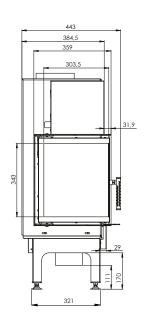

# CLEANLINESS

The air curtain provides the effect of "clean glass" and easy cleaning of the insert is possible thanks to the cast iron grate with a removable container for ash.

| Nominal power [kW]                            | 9,0          |
|-----------------------------------------------|--------------|
| Heating load range [kW]                       | 4,5-12       |
| Thermal efficiency [%]                        | 78           |
| CO emission (by13% $O_2$ ) [g/m $^3$ ]        | 0,818        |
| Dust emission [g/m³]                          | 0,036        |
| Average fuel consumption [kg/h]               | 3            |
| Recommended active area of outlet grids [cm²] | 630-720      |
| Recommended active area of inlet grids [cm²]  | 360-590      |
| Dimensions of the glass [mm]                  | 545x390x325  |
| External dimensions [mm]                      | 636x1009x443 |
| Max. log lenght [mm]                          | 350          |
| Diameter of the flue [mm]                     | 180          |
| Inlet diameter [mm]                           | 125          |
| Weight [kg]                                   | 112          |
| Efficiency coefficient                        | 104,1        |
| Energy class                                  | А            |