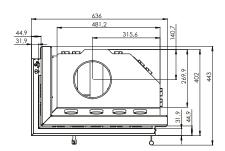

# CLEANLINESS

The air curtain provides the effect of "clean glass" and easy cleaning of the insert is possible thanks to the cast iron grate with a removable container for ash.

| Nominal power [kW]                            | 9,0          |
|-----------------------------------------------|--------------|
| Heating load range [kW]                       | 4,5-12       |
| Thermal efficiency [%]                        | 78           |
| CO emission (by13% $O_2$ ) [g/m $^3$ ]        | 0,818        |
| Dust emission [g/m³]                          | 0,036        |
| Average fuel consumption [kg/h]               | 3            |
| Recommended active area of outlet grids [cm²] | 630-720      |
| Recommended active area of inlet grids [cm²]  | 360-590      |
| Dimensions of the glass [mm]                  | 545x390x325  |
| External dimensions [mm]                      | 636x1009x443 |
| Max. log lenght [mm]                          | 350          |
| Diameter of the flue [mm]                     | 180          |
| Inlet diameter [mm]                           | 125          |
| Weight [kg]                                   | 112          |
| Efficiency coefficient                        | 104,1        |
| Energy class                                  | А            |