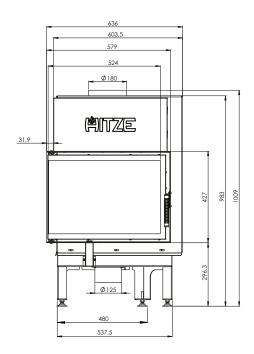

# CLEANLINESS

The air curtain provides the effect of "clean glass" and easy cleaning of the insert is possible thanks to the cast iron grate with a removable container for ash.

| Nominal power [kW]                            | 9,0          |
|-----------------------------------------------|--------------|
| Heating load range [kW]                       | 4,5-12       |
| Thermal efficiency [%]                        | 78           |
| CO emission (by13% $O_2$ ) [g/m $^3$ ]        | 0,818        |
| Dust emission [g/m³]                          | 0,036        |
| Average fuel consumption [kg/h]               | 3            |
| Recommended active area of outlet grids [cm²] | 630-720      |
| Recommended active area of inlet grids [cm²]  | 360-590      |
| Dimensions of the glass [mm]                  | 545x390x325  |
| External dimensions [mm]                      | 636x1009x443 |
| Max. log lenght [mm]                          | 350          |
| Diameter of the flue [mm]                     | 180          |
| Inlet diameter [mm]                           | 125          |
| Weight [kg]                                   | 112          |
| Efficiency coefficient                        | 104,1        |
| Energy class                                  | А            |