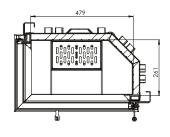

# CLEANLINESS

The air curtain provides the effect of "clean glass" and easy cleaning of the insert is possible thanks to the cast iron grate with a removable container for ash.

| Nominal power [kW]                            | 9,0          |
|-----------------------------------------------|--------------|
| Heating load range [kW]                       | 4,5-12       |
| Thermal efficiency [%]                        | 78           |
| CO emission (by13% $O_2$ ) [g/m $^3$ ]        | 0,818        |
| Dust emission [g/m³]                          | 0,036        |
| Average fuel consumption [kg/h]               | 3            |
| Recommended active area of outlet grids [cm²] | 630-720      |
| Recommended active area of inlet grids [cm²]  | 360-590      |
| Dimensions of the glass [mm]                  | 545x390x325  |
| External dimensions [mm]                      | 636x1009x443 |
| Max. log lenght [mm]                          | 350          |
| Diameter of the flue [mm]                     | 180          |
| Inlet diameter [mm]                           | 125          |
| Weight [kg]                                   | 112          |
| Efficiency coefficient                        | 104,1        |
| Energy class                                  | А            |